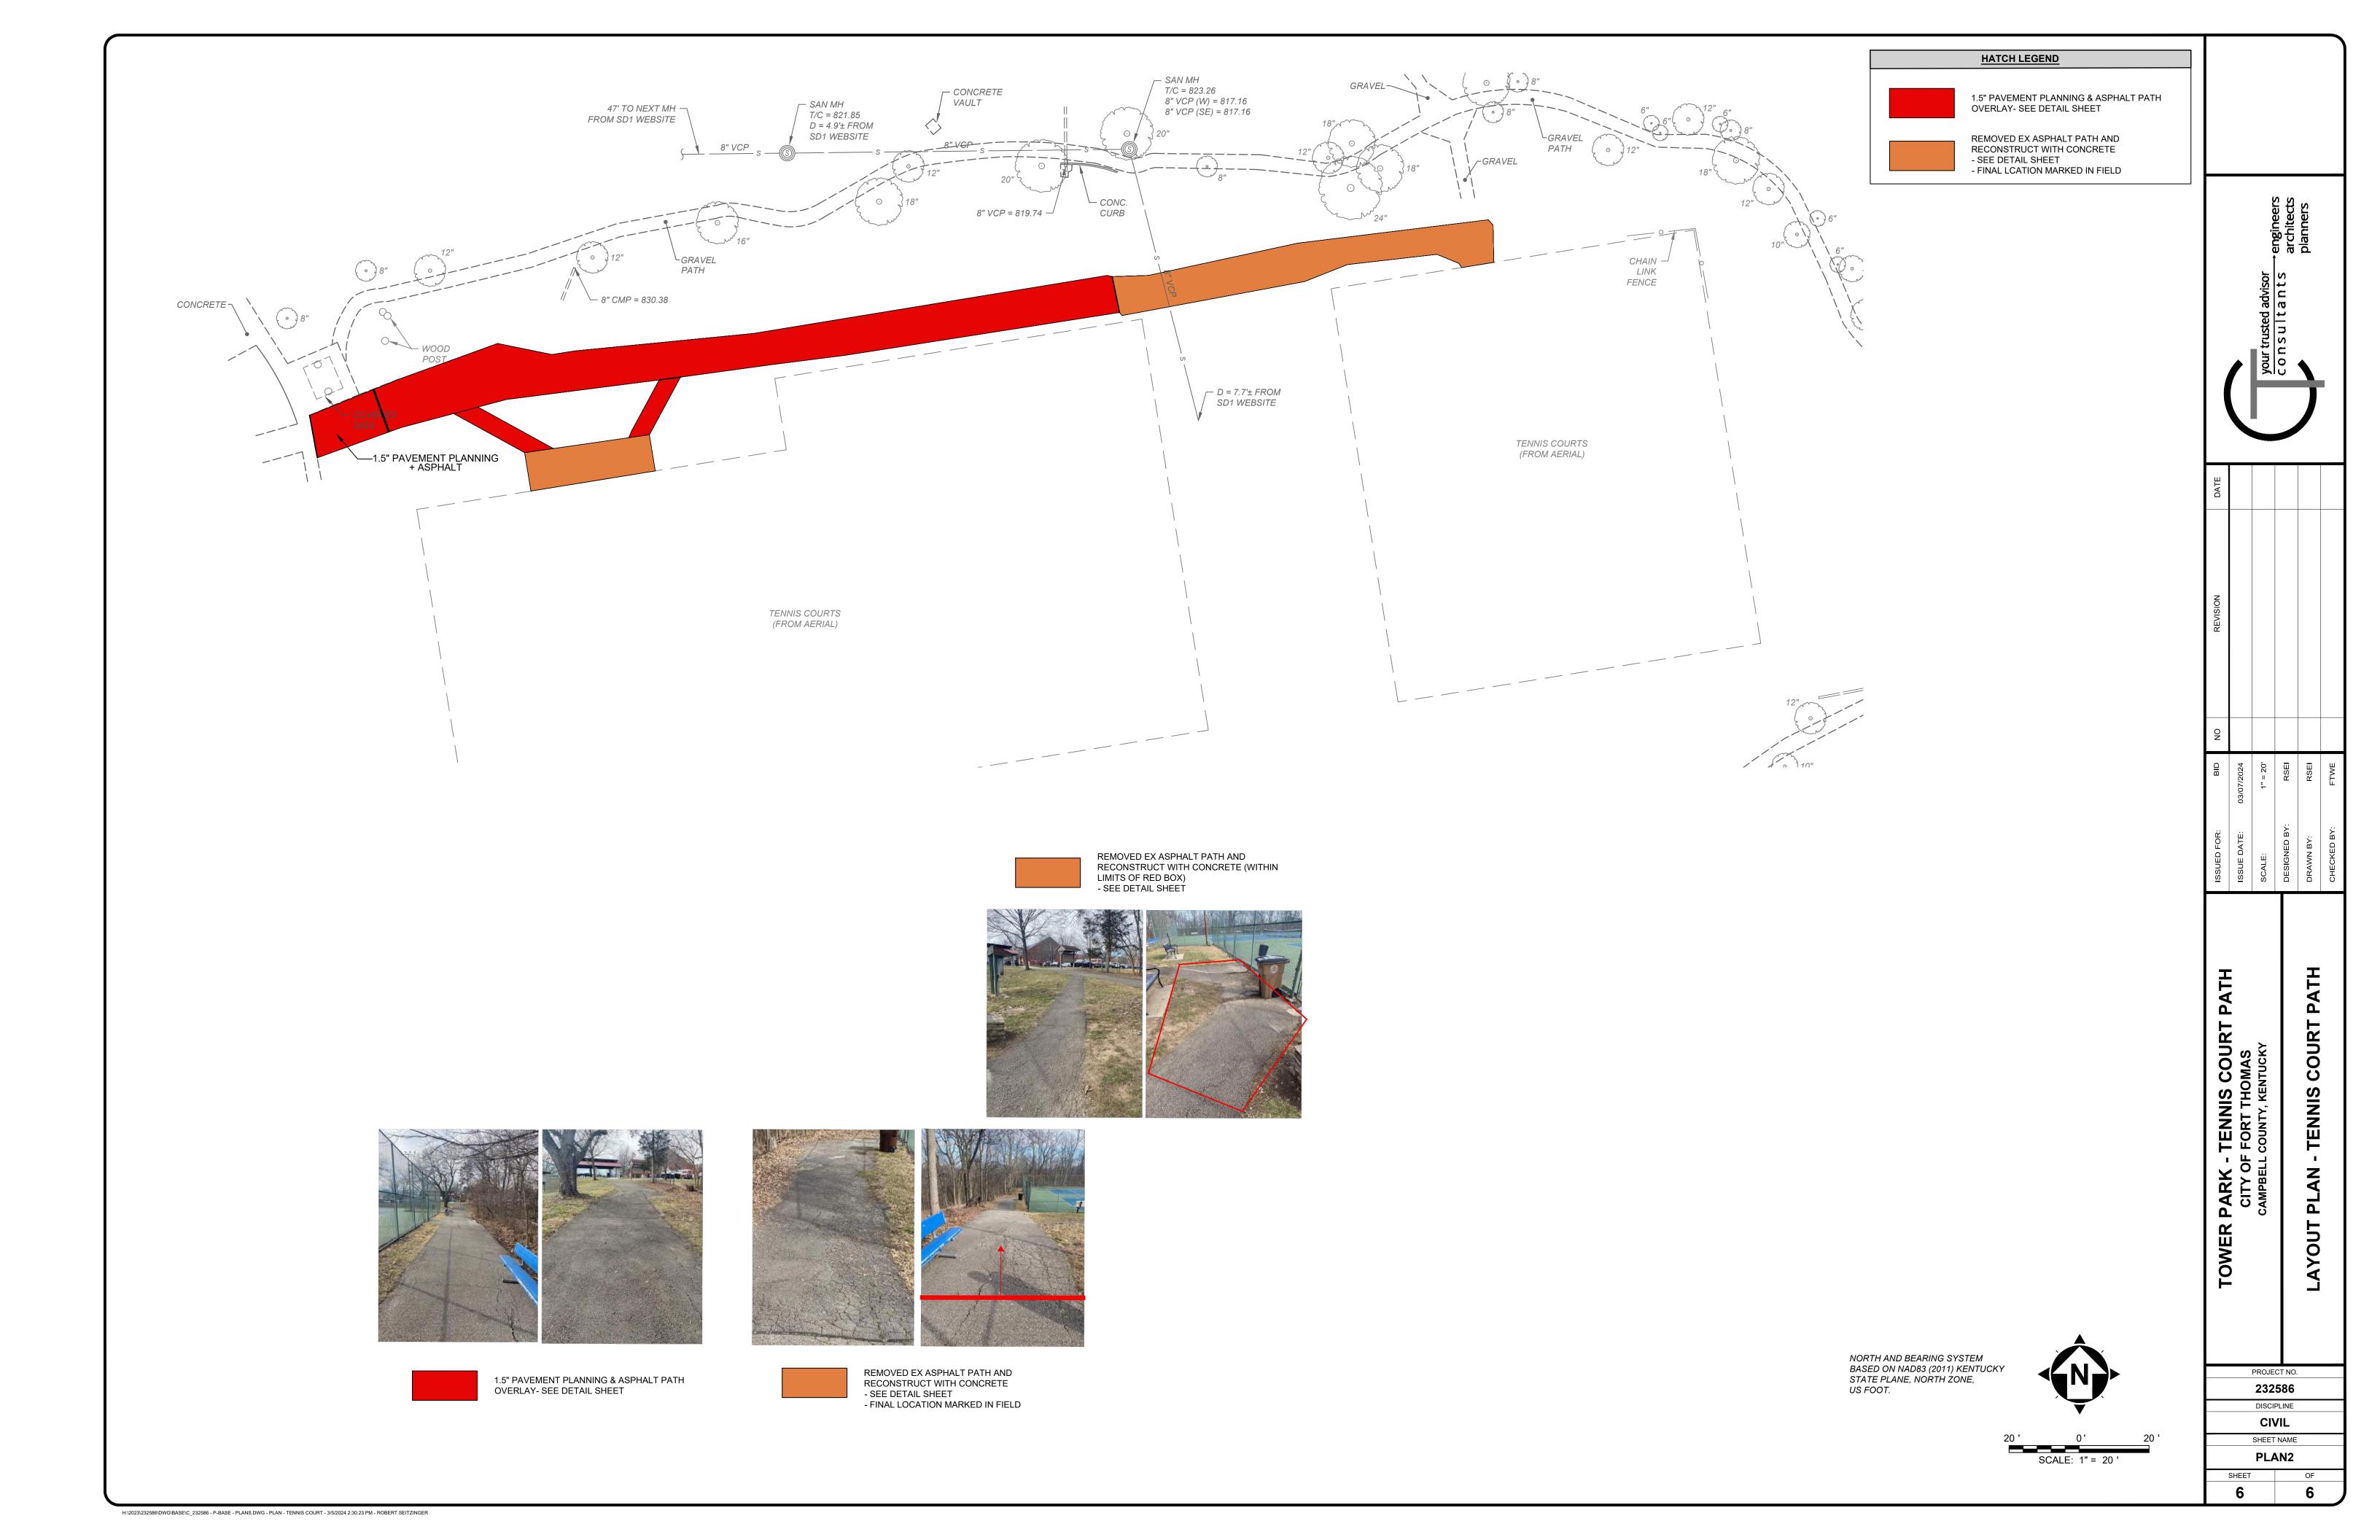

## CITY OF FORT THOMAS CAMPBELL COUNTY, KENTUCKY TOWER PARK -TENNIS COURT PATH

232586

| TOWER PARK - TENNIS COURT PATH | ISSUED FOR:  | BID        | ON | REVISION | DATE |
|--------------------------------|--------------|------------|----|----------|------|
| CITY OF FORT THOMAS            | ISSUE DATE:  | 03/07/2024 |    |          |      |
| CAMPBELL COUNTY, KENTUCKY      | SCALE:       | AS SHOWN   |    |          |      |
|                                | DESIGNED BY: | RSEI       |    |          |      |
| TITLE SHEET                    | DRAWN BY:    | RSEI       |    |          |      |
|                                | СНЕСКЕD ВУ:  | FTWE       |    |          |      |
|                                |              |            |    |          |      |