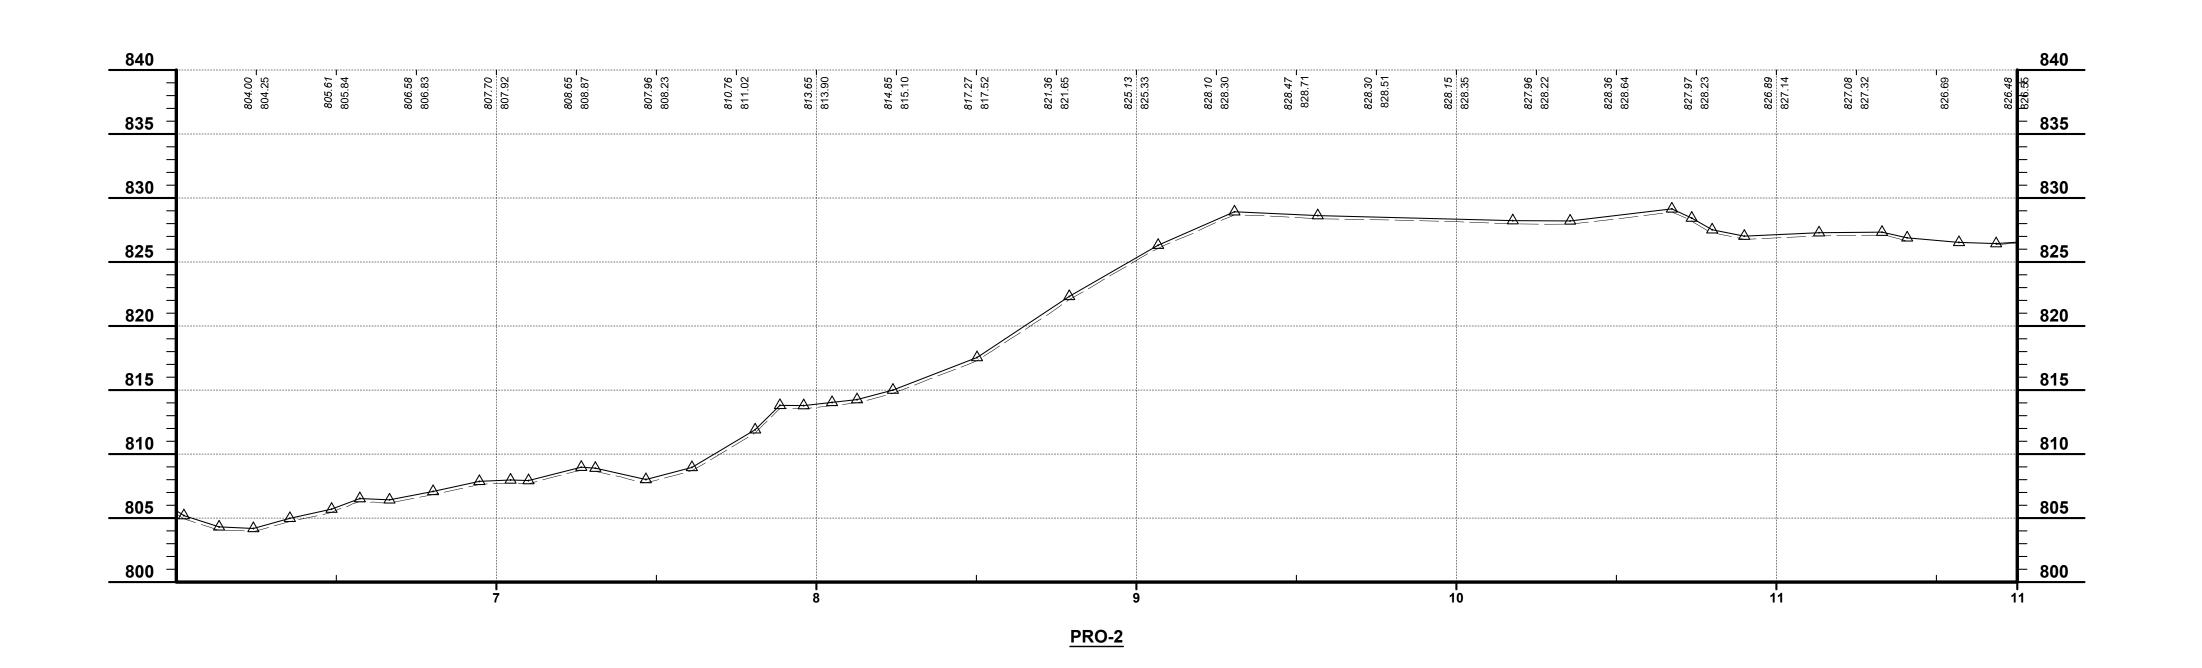

ROBERT K. SEITZINGER

P.E. #33805

H:\2023\232586\DWG\BASE\C\_232586 - P-BASE - PLANS.DWG - PROFILE - 3/5/2024 2:30:23 PM - ROBERT SEITZINGER

|            |        | TOWER PARK - TENNIS COURT PATH | ISSUED FOR:  | BID        | ON | REVISION | DATE |  |
|------------|--------|--------------------------------|--------------|------------|----|----------|------|--|
|            |        | CITY OF FORT THOMAS            | ISSUE DATE:  | 03/07/2024 |    |          |      |  |
| DISCII CIV |        | CAMPBELL COUNTY, KENTUCKY      | SCALE:       | 1" = 30'   |    |          |      |  |
| /IL        | CT NO. |                                | DESIGNED BY: | RSEI       |    |          |      |  |
|            |        | PROFILE                        | DRAWN BY:    | RSEI       |    |          |      |  |
|            |        |                                | CHECKED BY:  | FTWE       |    |          |      |  |

PRO