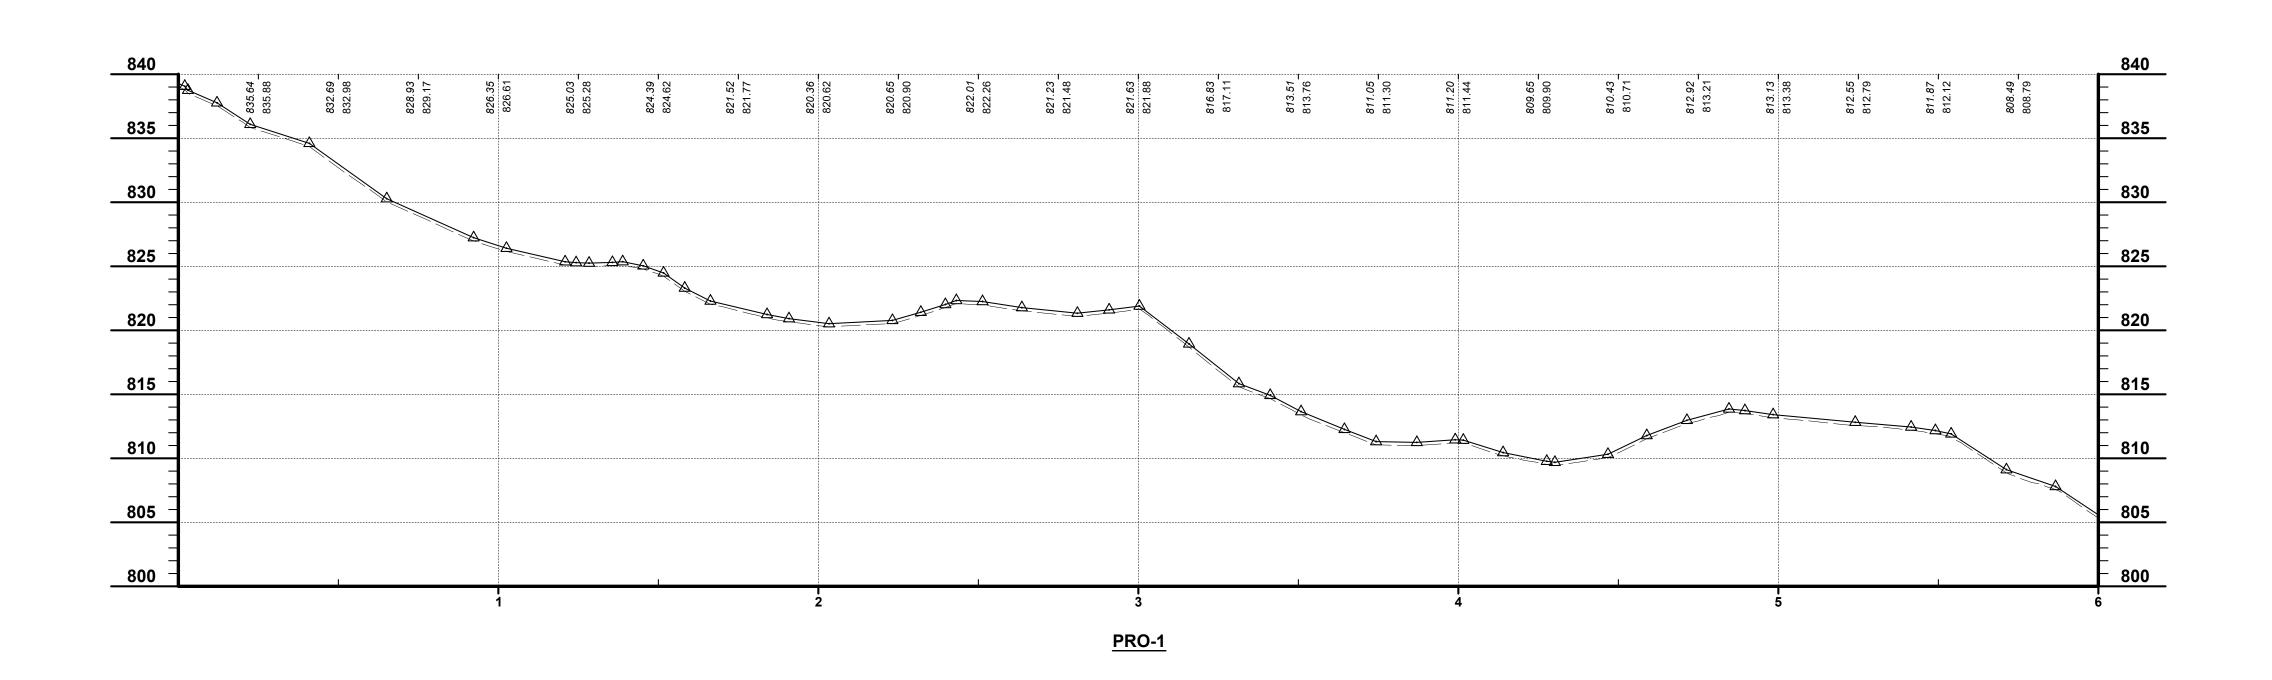

ROBERT K. SEITZINGER

P.E. #33805

H:\2023\232586\DWG\BASE\C\_232586 - P-BASE - PLANS.DWG - PROFILE - 3/5/2024 2:30:23 PM - ROBERT SEITZINGER

|            |        | TOWER PARK - TENNIS COURT PATH | ISSUED FOR:  | BID        | ON | REVISION | DATE |  |
|------------|--------|--------------------------------|--------------|------------|----|----------|------|--|
|            |        | CITY OF FORT THOMAS            | ISSUE DATE:  | 03/07/2024 |    |          |      |  |
| DISCII CIV |        | CAMPBELL COUNTY, KENTUCKY      | SCALE:       | 1" = 30'   |    |          |      |  |
| /IL        | CT NO. |                                | DESIGNED BY: | RSEI       |    |          |      |  |
|            |        | PROFILE                        | DRAWN BY:    | RSEI       |    |          |      |  |
|            |        |                                | CHECKED BY:  | FTWE       |    |          |      |  |

PRO