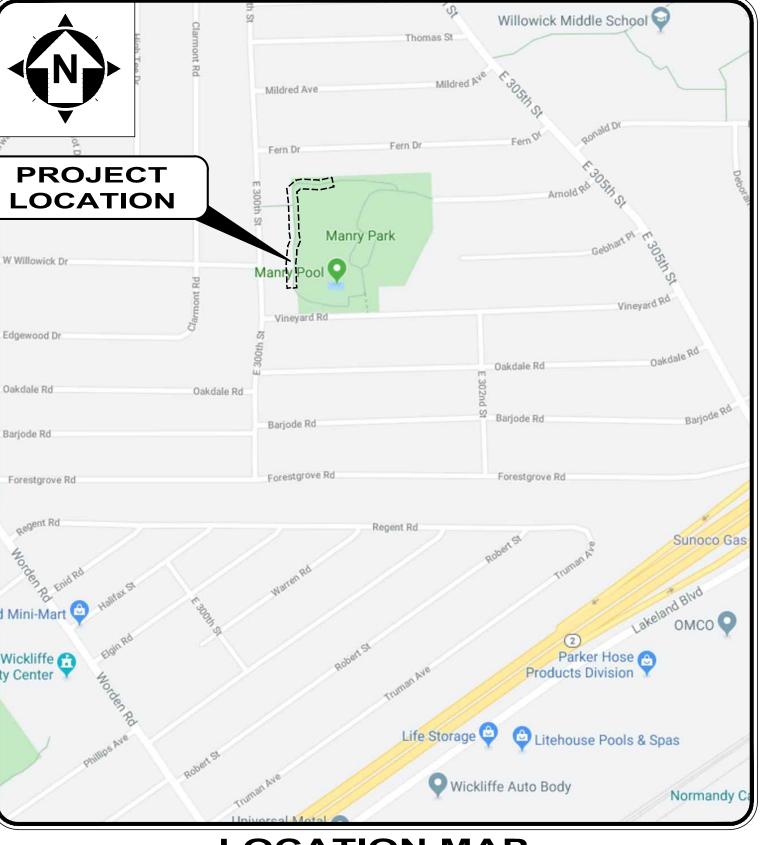

### **DECEMBER 2019**

**LOCATION MAP** NOT TO SCALE

TIMOTHY R. LANNON P.E.

### THE PROJECT IS LOCATED IN MANRY PARK AT 30100 ARNOLD DRIVE AND IS BEHIND THE BALL FIELDS AT THE NORTHWEST CORNER OF THE PARK

P.E. 58885

DATE

PROJECT NO. 19023301

DISCIPLINE

**GENERAL** 

SHEET NAME

00G-01